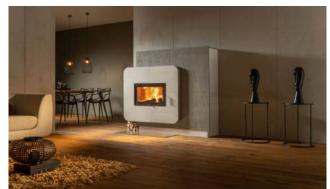

## The Fine Way Spirited Craftsmanship - Napa fine

Ancient craftsmanship has always been

Ancient craftsmanship has always been cultivated by the Keramik Manufaktur Sommerhuber. The contemporary puristic design combined with the new structure Napa fine gives birth to tiled stoves and fireplaces with unparalleled lively surfaces. Thus, every tiled stove is truly a fine unique piece. The special attention to detail is revealed by the surface structure of the corners and edges.

Obvious contrasts – curves and corners, smooth and fine structure - form a harmonious whole. The tiled stove with its lively, pleasantly warm surface in the structure Napa fine produces a healthy, comfortable indoor climate due to its mild ceramic radiant warmth and creates a fine atmosphere in every room.