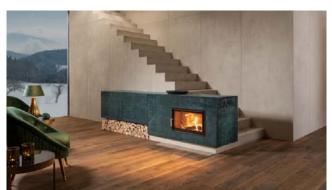

## The Fine Way Spirited Craftsmanship - Napa fine

Ancient craftsmanship has always been

Ancient craftsmanship has always been cultivated by the Keramik Manufaktur Sommerhuber. The contemporary puristic design combined with the new structure Napa fine gives birth to tiled stoves and fireplaces with unparalleled lively surfaces. Thus, every tiled stove is truly a fine unique piece. The special attention to detail is revealed by the surface structure of the corners and edges.

Obvious contrasts – curves and corners, smooth and fine structure - form a harmonious whole. The tiled stove with its lively, pleasantly warm surface in the structure Napa fine produces a healthy, comfortable indoor climate due to its mild ceramic radiant warmth and creates a fine atmosphere in every room.