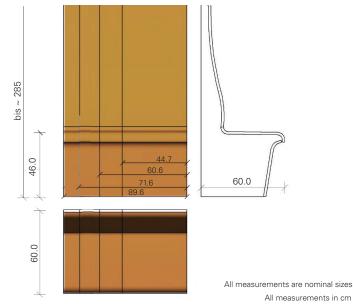

Descriptive size: W/L/H ~60 / 45,61,72, 90 / up to ~285 cm Article no.: 651 920, 651 921, 651 922, 651 923

Installation in accordance to assembly recommendation.

Available in 18 different glazes.

- Consisting of backrest, seat, plinth and wall ceramics. Decline seat by 1°
- Standard width of joints ~ 3 mm
- EPS sub-construction for up to top edge of backrest
- Surface temperature: uncovered up to max. 50°C.
  Recommended temperature: ~ 34°C +/- 2°C
- Individual cutting to length in accordance to exact measurements
- Optional: LED illumination

bis ~ 285

This product is maintenance free.

~ 60

-134

- 45, 61,72

For proper cleaning please use only cleaning agents with PH value between 5.0 - 9.0. Please use soft cleaning clothes only. Abrasive brushes or high-pressure cleaners could damage the glazed surface.