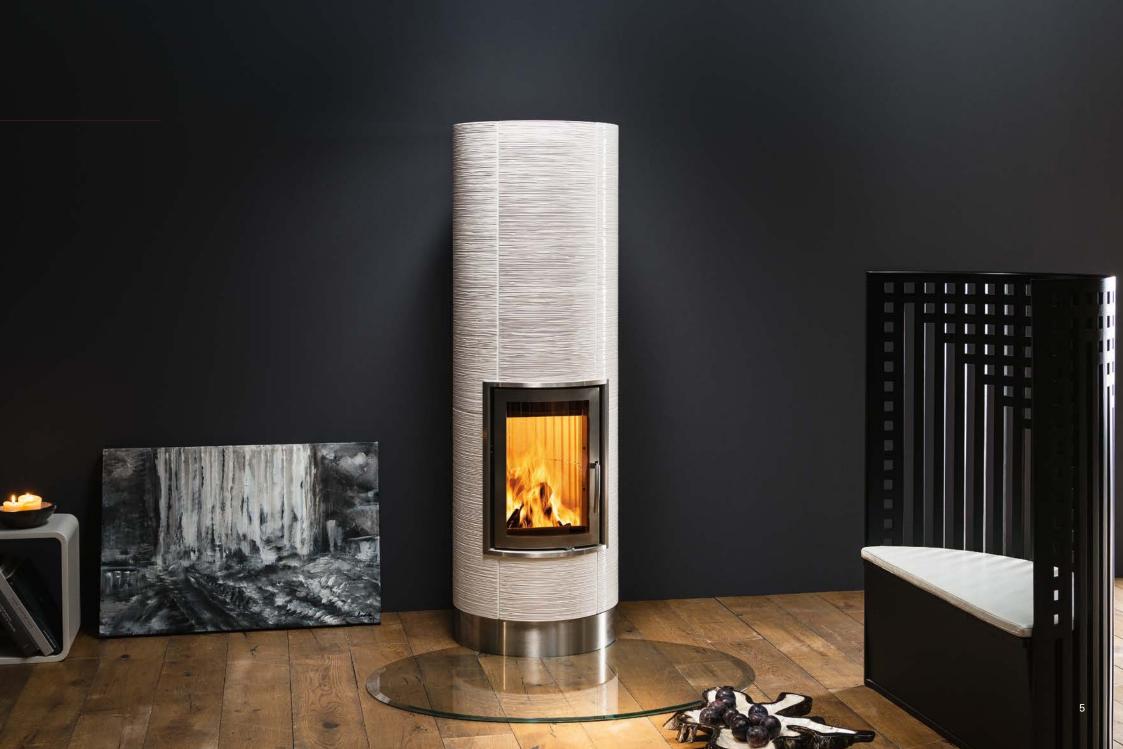

## EULS ORAGE TILED STOVE The small full-featured tiled stove to enjoy the full benefit of warmth

Living tradition finds its equivalent in the present time. The full storage tiled stove by the Sommerhuber Ceramic Manufactory is delivered in parts and is completely and tidily assembled within one day. This makes it perfect for the subsequent installation. The new, small version of the tiled stove can be customized in a variety of glazes and structures. This turns the full storage tiled stove into a classic that stores heat and slowly releases it as comfortable ceramic radiant heat.

## The smallest full-featured tiled Stove

With a height of only 163 cm, the full storage tiled stove is the smallest tiled stove by the Sommerhuber Ceramic Manufactory. With its low weight of only 345 kg, it is suitable for installation onto an existing underfloor heating system.

## A big piece of quality of living

Like all tiled stoves the Sommerhuber Ceramic Manufactory, it is a (small) piece for a great quality of living. The storage capacity of the heat storing ceramic fulfills the need for high energy efficiency and the independent heating option with the renewable, domestic energy source wood. The full storage tiled stove is perfectly suited as an independent, alternative form of heating in any living space.