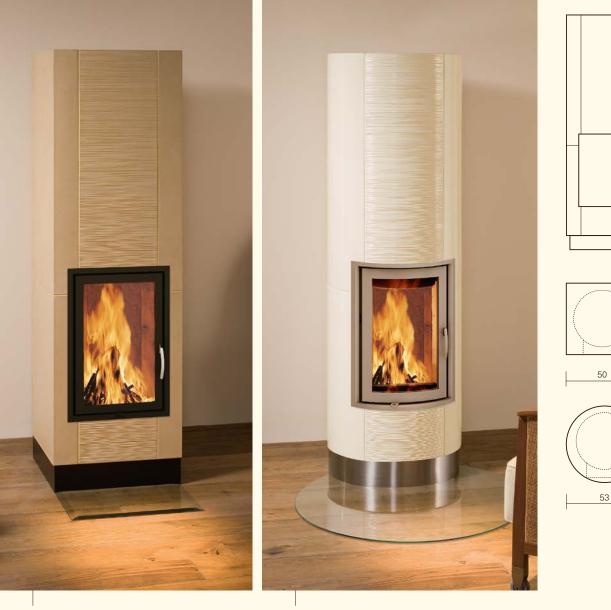

## Title

2140: round Glaze: 484 aquamarine medium lustrous Technique: Ofen Innovativ KE 182,6 2139\_01: round, flute fine Glaze: 482 tourmaline dark lustrous Technique: Ofen Innovativ KE 182,6

2113\_2: round, flute fine Glaze: 281 black lustrous Technique: Ofen Innovativ KE 182,6

2113: round, flute fine Glaze: 450 enamel white lustrous Technique: Ofen Innovativ KE 182,6

2115: round Glaze: 226 peat light weathered Technique: Ofen Innovativ KE 182,6

2072\_4: square, smooth and flute fine Glaze: 311 sahara Technique: Ofen Innovativ KE 195,7

2070\_4: round, smooth and flute fine Glaze: 451 alabaster lustrous Technique: Ofen Innovativ KE 182,6

high-quality Sommerhuber heat storing ceramics

examined according to DIN EN 13229

Technical data according to the manufacturer for low-energy house: approx. 65 m<sup>2</sup>

DIBt RLU tested Z-43.12-286

163 x Ø 53 cm

163 x 50 x 50 cm

Outside:

Inside:

63

50

10

50

Dimensions round:

Dimensions square:

Ofen Innovativ KSO

Heat once – and have a comfortable ceramic heat radiation for up to 8 hours

Sommerhuber GmbH, Resthofstr. 69, A-4400 Steyr Phone: +43/7252/893-0, keramik@sommerhuber.com www.sommerhuber.com