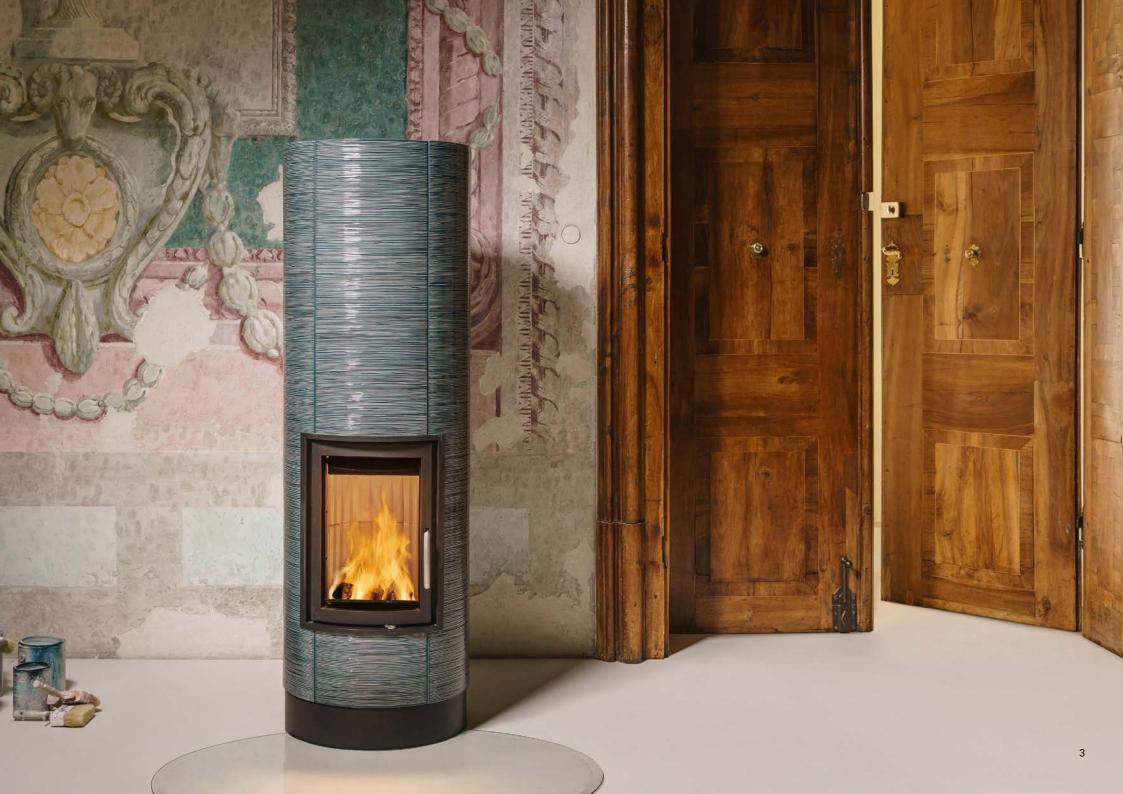

## EULS ORAGE TILED STOVE The small full-featured tiled stove to enjoy the full benefit of warmth

Living tradition finds its equivalent in the present time. The full storage tiled stove by the Sommerhuber Ceramic Manufactory is delivered in parts and is completely and tidily assembled within one day. This makes it perfect for the subsequent installation. The new, small version of the tiled stove can be customized in a variety of glazes and structures. This turns the full storage tiled stove into a classic that stores heat and slowly releases it as comfortable ceramic radiant heat.

## The smallest full-featured tiled Stove

With a height of only 163 cm, the full storage tiled stove is the smallest tiled stove by the Sommerhuber Ceramic Manufactory. With its low weight of only 345 kg, it is suitable for installation onto an existing underfloor heating system.

## A big piece of quality of living

Like all tiled stoves the Sommerhuber Ceramic Manufactory, it is a (small) piece for a great quality of living. The storage capacity of the heat storing ceramic fulfills the need for high energy efficiency and the independent heating option with the renewable, domestic energy source wood. The full storage tiled stove is perfectly suited as an independent, alternative form of heating in any living space.