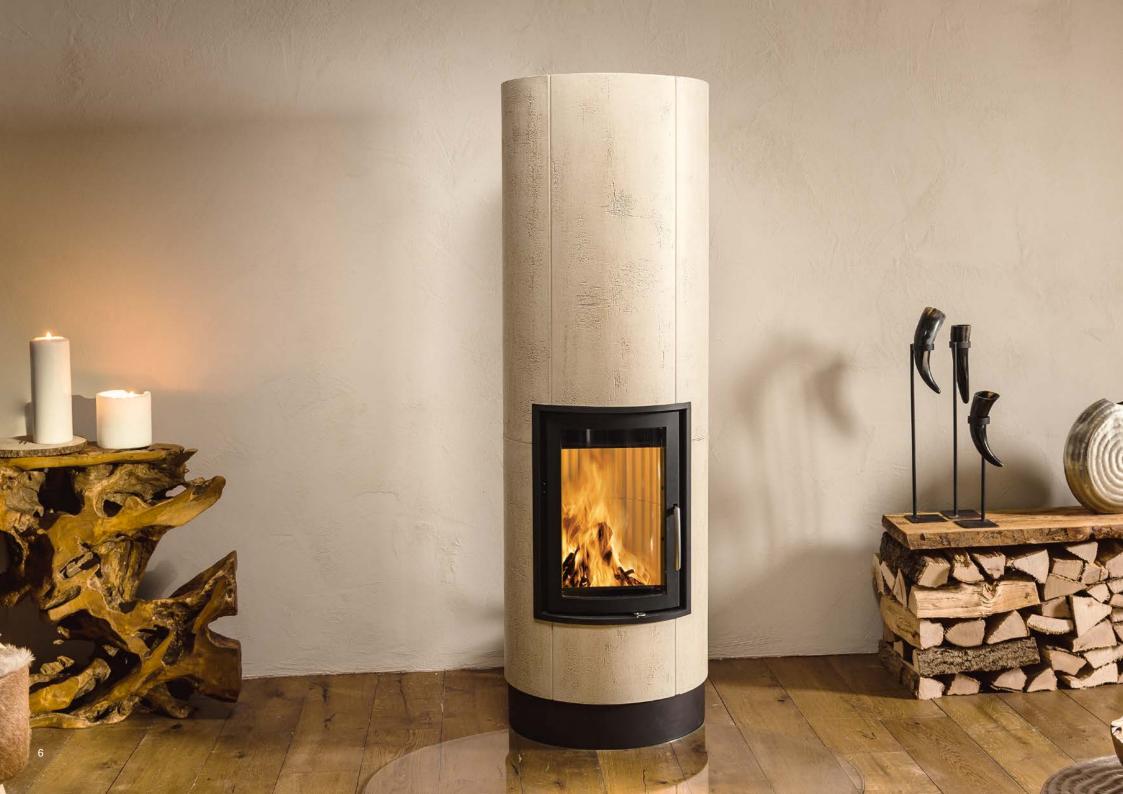

## EULS ORAGE TILED STOVE The small full-featured tiled stove to enjoy the full benefit of warmth

Living tradition finds its equivalent in the present time. The full storage tiled stove by the Sommerhuber Ceramic Manufactory is delivered in parts and is completely and tidily assembled within one day. This makes it perfect for the subsequent installation. The new, small version of the tiled stove can be customized in a variety of glazes and structures. This turns the full storage tiled stove into a classic that stores heat and slowly releases it as comfortable ceramic radiant heat.

## The smallest full-featured tiled Stove

With a height of only 163 cm, the full storage tiled stove is the smallest tiled stove by the Sommerhuber Ceramic Manufactory. With its low weight of only 345 kg, it is suitable for installation onto an existing underfloor heating system.

## A big piece of quality of living

Like all tiled stoves the Sommerhuber Ceramic Manufactory, it is a (small) piece for a great quality of living. The storage capacity of the heat storing ceramic fulfills the need for high energy efficiency and the independent heating option with the renewable, domestic energy source wood. The full storage tiled stove is perfectly suited as an independent, alternative form of heating in any living space.