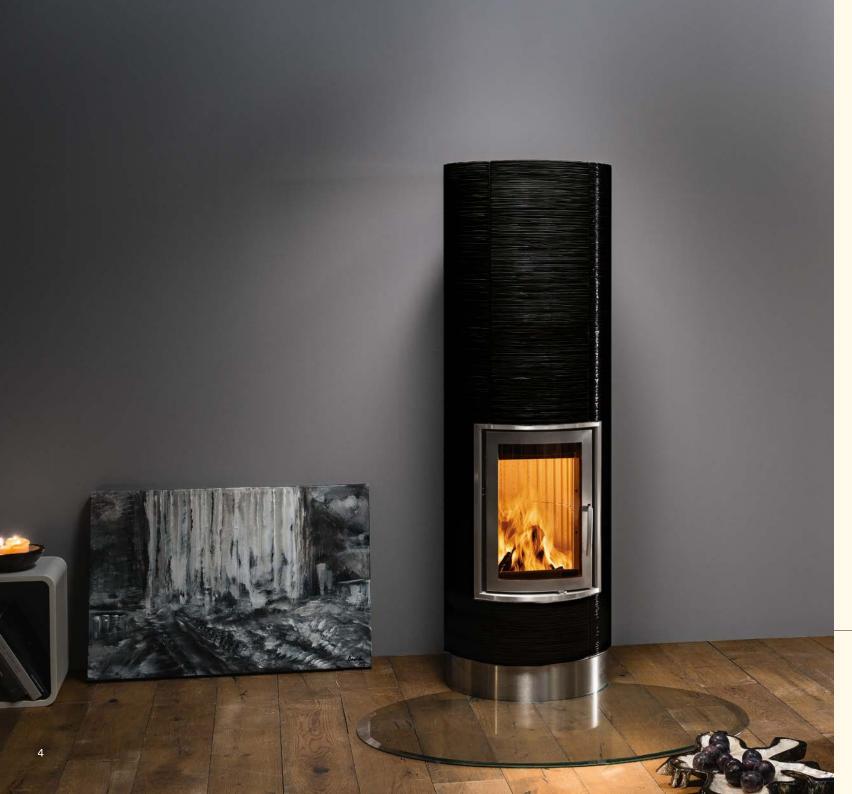

## EULS ORAGE TILED STOVE The small full-featured tiled stove to enjoy the full benefit of warmth

Living tradition finds its equivalent in the present time. The full storage tiled stove by the Sommerhuber Ceramic Manufactory is delivered in parts and is completely and tidily assembled within one day. This makes it perfect for the subsequent installation. The new, small version of the tiled stove can be customized in a variety of glazes and structures. This turns the full storage tiled stove into a classic that stores heat and slowly releases it as comfortable ceramic radiant heat.

## The smallest full-featured tiled Stove

With a height of only 163 cm, the full storage tiled stove is the smallest tiled stove by the Sommerhuber Ceramic Manufactory. With its low weight of only 345 kg, it is suitable for installation onto an existing underfloor heating system.

## A big piece of quality of living

Like all tiled stoves the Sommerhuber Ceramic Manufactory, it is a (small) piece for a great quality of living. The storage capacity of the heat storing ceramic fulfills the need for high energy efficiency and the independent heating option with the renewable, domestic energy source wood. The full storage tiled stove is perfectly suited as an independent, alternative form of heating in any living space.