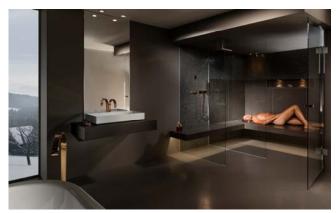

## The Floating Bench in the gentlemen's spa - edged design & perfect relaxation

The gentlemen's spa with the floating bench in the edged design version convinces with clean and straight-lined shape and style. By either leaning to the vertical heat storage ceramics or by enjoying overall relaxing comfort in a lying position – the body and soul experience pleasant cosiness.