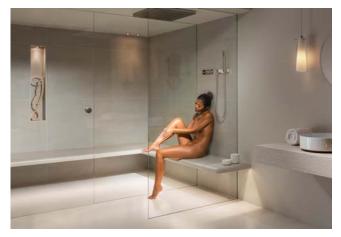

## The Floating Bench in the ladies spa - lightness & smooth shapes

The ladies spa with its velvety-soft, ceramic surfaces reflects the desire for bright and easy designs. The gentle smooth ceramics offer a special kind of experience of well-being. Elegant wall ceramics and the floating lying and seating areas do not only excel by means of aesthetics but also provide for unparalleled comfort and a soothing effect from head to toe.