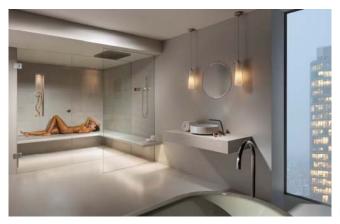

## The Floating Bench in the ladies spa - lightness & smooth shapes

The ladies spa with its velvety-soft, ceramic surfaces reflects the desire for bright and easy designs. The gentle smooth ceramics offer a special kind of experience of well-being. Elegant wall ceramics and the floating lying and seating areas do not only excel by means of aesthetics but also provide for unparalleled comfort and a soothing effect from head to toe.