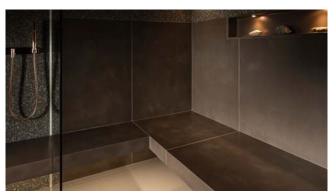

## The Floating Bench in the gentlemen's spa - edged design & perfect relaxation

The gentlemen's spa with the floating bench in the edged design version convinces with clean and straight-lined shape and style. By either leaning to the vertical heat storage ceramics or by enjoying overall relaxing comfort in a lying position – the body and soul experience pleasant cosiness.