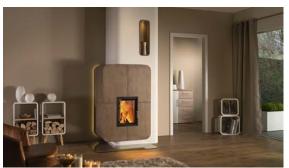

## iForm®

Five ceramic parts - broad use

The new iForm® series allows the implementation of an independent design into areas with tiles and fireplaces. The complete product family features a floating design and is formed to meet needs of a modern urban interior design. iForm® distinguishes itself by high flexibility in design and shapes. The five ceramic parts are tailored to specific customer requirements and allow easy assembly. iForm® is the basic component for the implementation of flexible and highly variable design ideas, such a system integrated into the wall or a horizontal or vertical room divider. Whatever customers may imagine, iForm® provides the design solution.

iForm® can be readily combined with a plethora of varying design elements and styles. Form's® glaze varieties matt black and glossy enamel white underline the most current urban style of residential buildings, while the new Sommerhuber product line fits into cottages with brown shades such as peat medium, thereby always providing optimum solutions for people's homes, making them to a most personal environment.