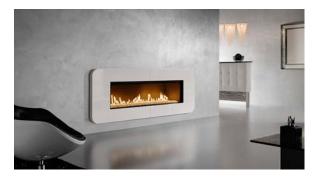

## iForm®

Five ceramic parts - broad use

The new iForm® series allows the implementation of an independent design into areas with tiles and fireplaces. The complete product family features a floating design and is formed to meet needs of a modern urban interior design. iForm® distinguishes itself by high flexibility in design and shapes. The five ceramic parts are tailored to specific customer requirements and allow easy assembly. iForm® is the basic component for the implementation of flexible and highly variable design ideas, such a system integrated into the wall or a horizontal or vertical room divider. Whatever customers may imagine, iForm® provides the design solution.

iForm® can be readily combined with a plethora of varying design elements and styles. Form's® glaze varieties matt black and glossy enamel white underline the most current urban style of residential buildings, while the new Sommerhuber product line fits into cottages with brown shades such as peat medium, thereby always providing optimum solutions for people's homes, making them to a most personal environment.