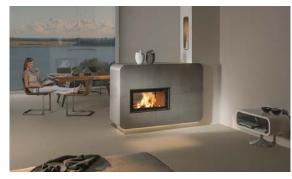

## iForm®

Five ceramic parts - broad use

The new iForm® series allows the implementation of an independent design into areas with tiles and fireplaces. The complete product family features a floating design and is formed to meet needs of a modern urban interior design. iForm® distinguishes itself by high flexibility in design and shapes. The five ceramic parts are tailored to specific customer requirements and allow easy assembly. iForm® is the basic component for the implementation of flexible and highly variable design ideas, such a system integrated into the wall or a horizontal or vertical room divider. Whatever customers may imagine, iForm® provides the design solution.

iForm® can be readily combined with a plethora of varying design elements and styles. Form's® glaze varieties matt black and glossy enamel white underline the most current urban style of residential buildings, while the new Sommerhuber product line fits into cottages with brown shades such as peat medium, thereby always providing optimum solutions for people's homes, making them to a most personal environment.