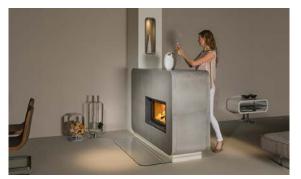

## iForm®

Five ceramic parts - broad use

The new iForm® series allows the implementation of an independent design into areas with tiles and fireplaces. The complete product family features a floating design and is formed to meet needs of a modern urban interior design. iForm® distinguishes itself by high flexibility in design and shapes. The five ceramic parts are tailored to specific customer requirements and allow easy assembly. iForm® is the basic component for the implementation of flexible and highly variable design ideas, such a system integrated into the wall or a horizontal or vertical room divider. Whatever customers may imagine, iForm® provides the design solution.

iForm® can be readily combined with a plethora of varying design elements and styles. Form's® glaze varieties matt black and glossy enamel white underline the most current urban style of residential buildings, while the new Sommerhuber product line fits into cottages with brown shades such as peat medium, thereby always providing optimum solutions for people's homes, making them to a most personal environment.