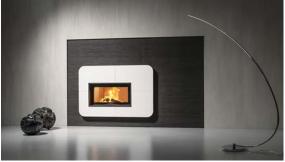

## iForm®

Five ceramic parts - broad use

The new iForm® series allows the implementation of an independent design into areas with tiles and fireplaces. The complete product family features a floating design and is formed to meet needs of a modern urban interior design. iForm® distinguishes itself by high flexibility in design and shapes. The five ceramic parts are tailored to specific customer requirements and allow easy assembly. iForm® is the basic component for the implementation of flexible and highly variable design ideas, such a system integrated into the wall or a horizontal or vertical room divider. Whatever customers may imagine, iForm® provides the design solution.

iForm® can be readily combined with a plethora of varying design elements and styles. Form's® glaze varieties matt black and glossy enamel white underline the most current urban style of residential buildings, while the new Sommerhuber product line fits into cottages with brown shades such as peat medium, thereby always providing optimum solutions for people's homes, making them to a most personal environment.