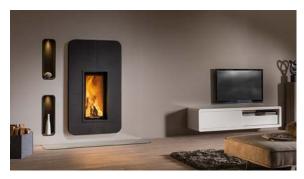

## iForm®

Five ceramic parts - broad use

The new iForm® series allows the implementation of an independent design into areas with tiles and fireplaces. The complete product family features a floating design and is formed to meet needs of a modern urban interior design. iForm® distinguishes itself by high flexibility in design and shapes. The five ceramic parts are tailored to specific customer requirements and allow easy assembly. iForm® is the basic component for the implementation of flexible and highly variable design ideas, such a system integrated into the wall or a horizontal or vertical room divider. Whatever customers may imagine, iForm® provides the design solution.

iForm® can be readily combined with a plethora of varying design elements and styles. Form's® glaze varieties matt black and glossy enamel white underline the most current urban style of residential buildings, while the new Sommerhuber product line fits into cottages with brown shades such as peat medium, thereby always providing optimum solutions for people's homes, making them to a most personal environment.