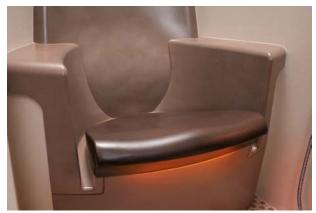

The ergonomic shape of the Healing Clay Spa seats allows the entire body to nestle into the warm, velvety ceramic seat and take full advantage of the gentle, radiant ceramic heat. Experience the incomparable radiant ceramic heat of the Sommerhuber Healing Clay Spa. The heat-storage ceramic gives off long-wave, health-promoting infrared heat, has a calming influence on the vegetative nervous system and provides for optimal relaxation.