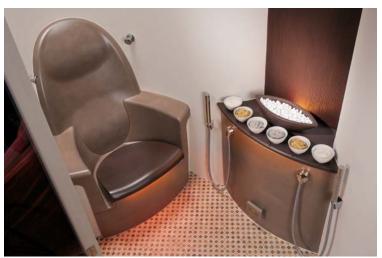

## Healing Clay Spa - Ceremony for Body and Soul

With the unique design of Healing Clay Spa, Sommerhuber has created a one-of-a-kind wellness oasis for spa areas.

Radiant ceramic heat and velvety hygienic surfaces ensure optimal seating comfort and relaxation. Whether Healing Clay Steam Bath is used by two people or by four, it's always a ceremony for body and soul. Therapeutic healing mud or foam cleanse and nurture the skin, purify the body and stimulate the metabolism. This unique effect is brought about by the combination of healing clay and steam bath.

The ergonomic shape of the Healing Clay Spa seats allows the entire body to nestle into the warm, velvety ceramic seat and take full advantage of the gentle, radiant ceramic heat. Experience the incomparable radiant ceramic heat of the Sommerhuber Healing Clay Spa. The heat-storage ceramic gives off long-wave, health-promoting infrared heat, has a calming influence on the vegetative nervous system and provides for optimal relaxation.

To meet the highest standards of hygiene, only large-scale ceramics are used to minimise the number of seals, which might be a hygienic weak point in damp areas. Mud and water run off easily towards the front from the mud drain into the central drain.